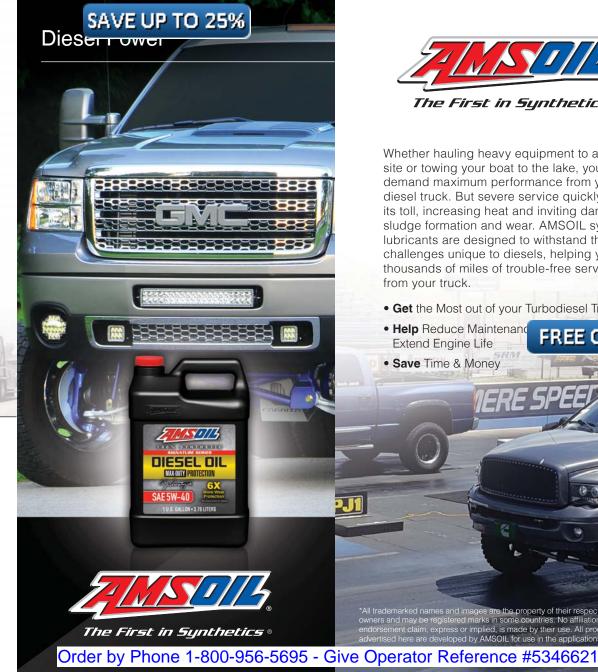

Whether hauling heavy equipment to a job site or towing your boat to the lake, you demand maximum performance from your diesel truck. But severe service quickly takes its toll, increasing heat and inviting damaging sludge formation and wear. AMSOIL synthetic lubricants are designed to withstand the challenges unique to diesels, helping you get thousands of miles of trouble-free service from your truck.

• Get the Most out of your Turbodiesel Truck

\*All trademarked names and images are the property of their respective owners and may be registered marks in some countries. No affiliation or endorsement claim, express or implied, is made by their use. All products

advertised here are developed by AMSOIL for use in the applications shown.

• Help Reduce Maintenand Extend Engine Life

FREE CATALOG

• Save Time & Money

**OFFICIAL OIL** 