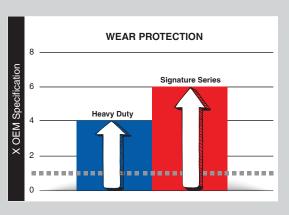

### **AMSOIL Signature Series Max-Duty Synthetic Diesel Oil**

- ✓ Our most advanced formula
- ✓ 6X more engine protection\*
- ✓ Compatible with all exhaust treatment devices
- ✓ Available in 5W-30, 0W-40, 5W-40 and 15W-40

\*Based on independent testing in the Detroit Diesel DD13 Scuffing Test for specification DFS 93K222 using 5W-30 as worst-case representation.

- ✓ Compatible with all exhaust treatment devices

\*Based on independent testing in the Detroit Diesel DD13 Scuffing Test for specification DFS 93K222 using 10W-30 as worst-case representation